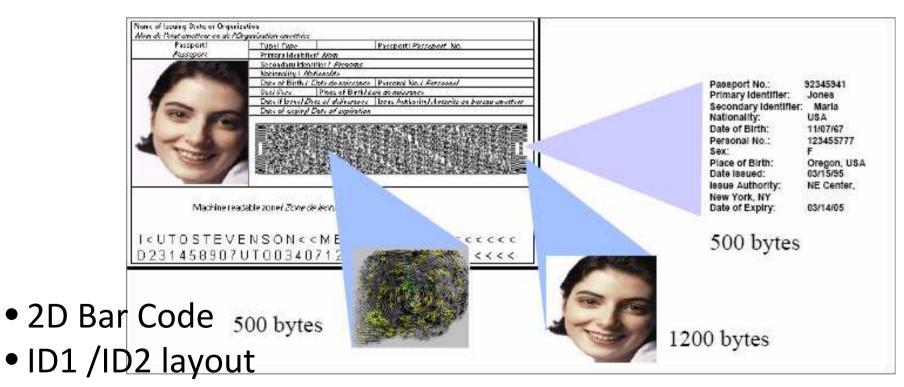

ystem
- Personalization and Card Management
- Public Key Infrastructure



Manifold possible applications in connection with ease-of-use

#### **Network & System Security**



- Firewall/VPN
- Intrusion Detection/ Prevention
- Antivirus, Content Security

Protected data and processes in connection with reduced downtimes



- Authentication
- MetaDirectory & Provisioning
- Policy Enforcement



The right rights at the right time for the right persons





# Why Smart cards?



Secure physical access



**Time Logging** 



**Secure Payments** 





- PC access
- Access to legacy applications
- Access control for web applications



Encryption (VPN) / Remote access (RLA)



Signatures on electronic documents



Secure e-mail



# ID CARD, a layout



- Smartcard for e-services
- ID2 layout





## ID CARD, a process





# **GSM Voice Encrytion on PDA**

- •unique cryptographic software application
- •runs on Microsoft Windows Mobile Phone
- •real time Voice and messaging
- •Comprehensive security checking during the communication
- Military Grade security
  - Variable bit rate technology, auto-adjusts to the line quality.
  - Provides triple layer Military Grade encryption
  - Efficient low processor utilization.











#### **Document Management**

- inter-agency document collaboration
- Manage huge amount of paper
- Protect sensitive information and Secure Document
   Sharing & Exchange





Digitalization of hardcopy (letters, invoices, delivery notes,...)

Automatic indexation of the digitalized document

# **Document** Management





Dynamic archiving on the Portal