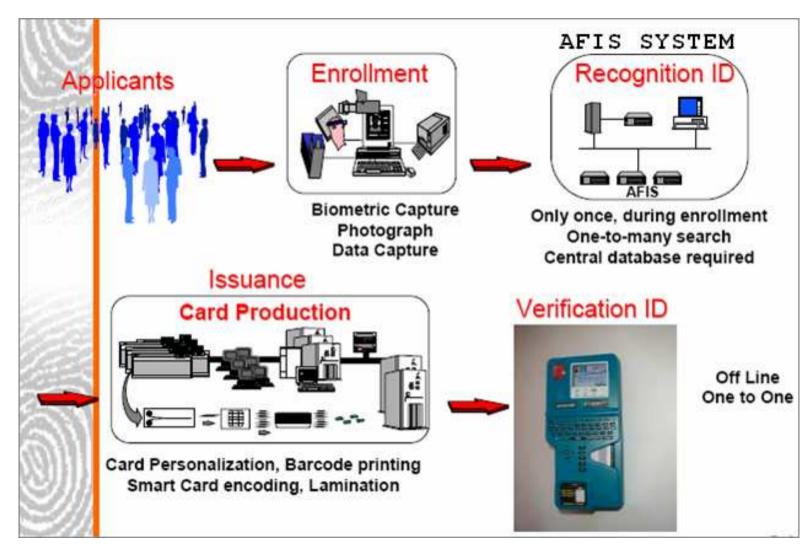

Card Management
- Public Key Infrastructure



Manifold possible applications in connection with ease-of-use

#### **Network & System Security**



- Firewall/VPN
- Intrusion Detection/ Prevention
- Antivirus, Content Security

Protected data and processes in connection with reduced downtimes



- Authentication
- MetaDirectory & Provisioning
- Policy Enforcement



The right rights at the right time for the right persons





# Why Smart cards?



Secure physical access



**Time Logging** 



**Secure Payments** 





- PC access
- Access to legacy applications
- Access control for web applications



Encryption (VPN) / Remote access (RLA)



Signatures on electronic documents



Secure e-mail



# ID CARD, a layout



- Smartcard for e-services
- ID2 layout





## ID CARD, a process





# **GSM Voice Encrytion on PDA**

- •unique cryptographic software application
- •runs on Microsoft Windows Mobile Phone
- •real time Voice and messaging
- •Comprehensive security checking during the communication
- Military Grade security
  - Variable bit rate technology, auto-adjusts to the line quality.
  - Provides triple layer Military Grade encryption
  - Efficient low processor utilization.











#### **Document Management**

- inter-agency document collaboration
- Manage huge amount of paper
- Protect sensitive information and Secure Document
   Sharing & Exchange





Digitalization of hardcopy (letters, invoices, delivery notes,...)

Automatic indexation of the digitalized document

# **Document** Management





Dynamic archiving on the Portal Server