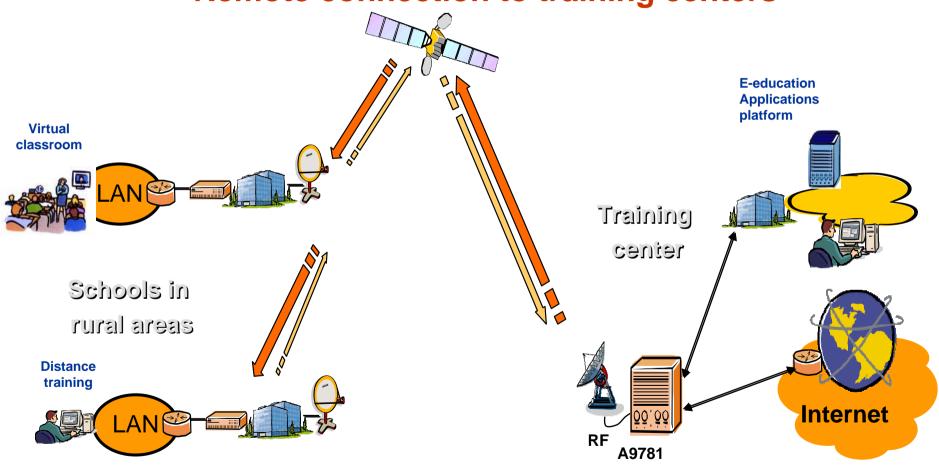

# **E-education/e-communities solutions**

Remote connection to training centers

# E-education/e-communities solutions

Accessible from the usual user's environment (office & PC) Using its favourite Internet browser

No specific software installation on the user's PC
The latest version available at each new connection