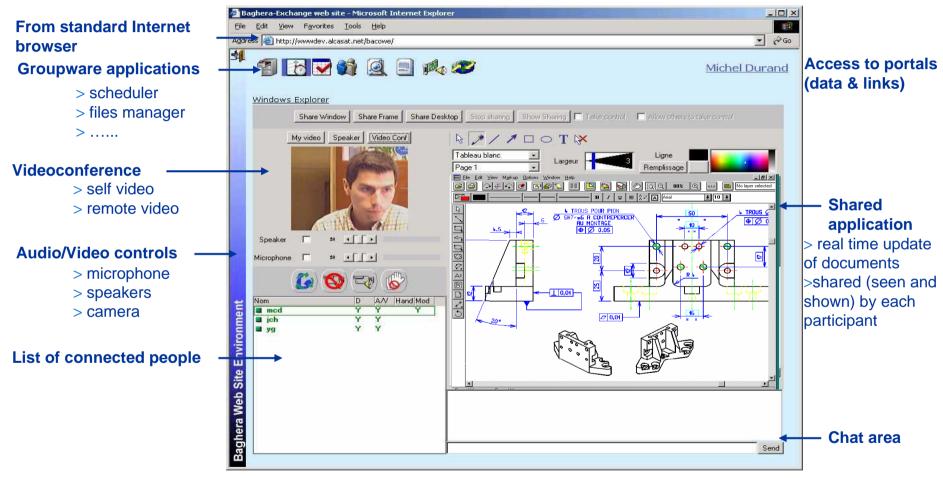

# E-education/e-communities solutions

Accessible from the usual user's environment (office & PC) Using its favourite Internet browser

No specific software installation on the user's PC
The latest version available at each new connection