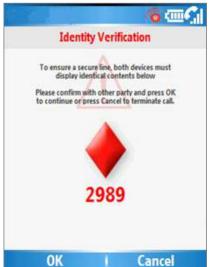

# **GSM Voice Encrytion on PDA**

- •unique cryptographic software application
- •runs on Microsoft Windows Mobile Phone
- •real time Voice and messaging
- •Comprehensive security checking during the communication
- Military Grade security
  - Variable bit rate technology, auto-adjusts to the line quality.
  - Provides triple layer Military Grade encryption
  - Efficient low processor utilization.