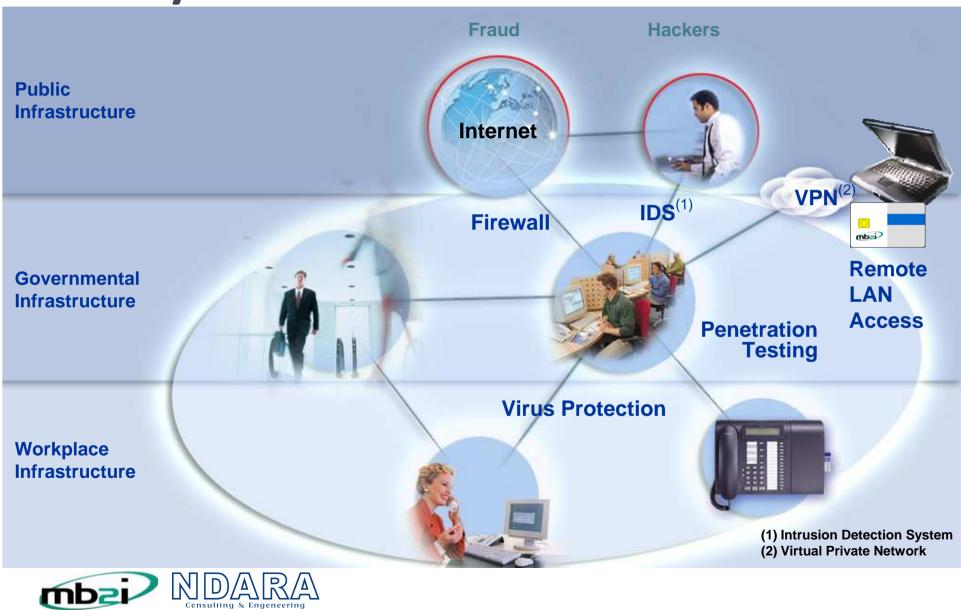

#### **Network & System Security**

- Firewall/VPN
- Intrusion Detection/ Prevention
- Antivirus, Content Security

Protected data and processes in connection with reduced downtimes

- Authentication
- MetaDirectory & Provisioning
- Policy Enforcement

The right rights at the right time for the right persons