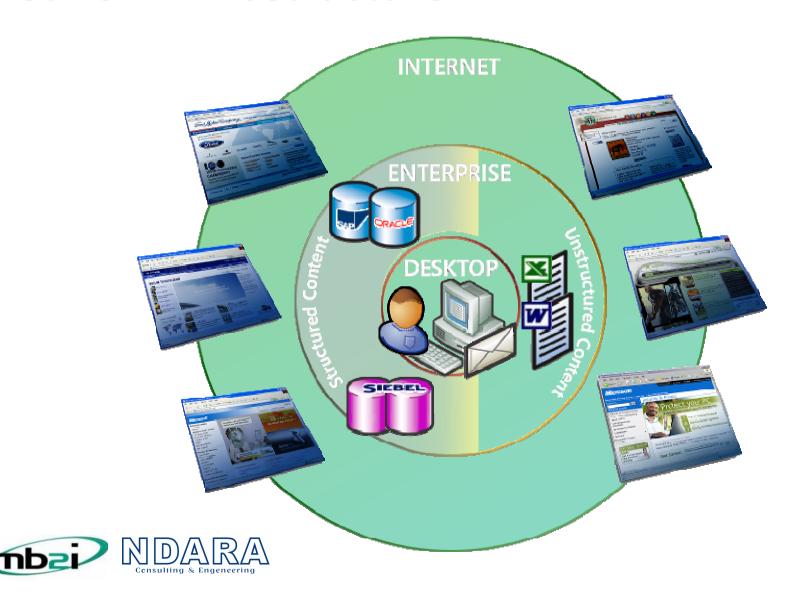

# **E-education/e-communities solutions**

Remote connection to training centers

# E-education/e-communities solutions

Accessible from the usual user's environment (office & PC) Using its favourite Internet browser

No specific software installation on the user's PC
The latest version available at each new connection