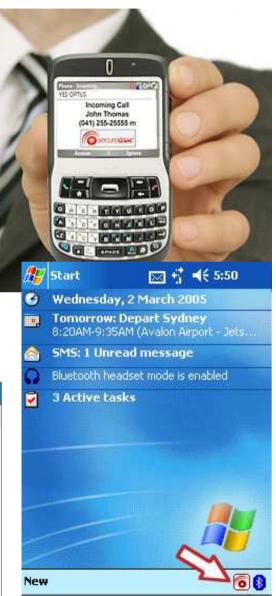

# **GSM Voice Encrytion on PDA**

- •unique cryptographic software application
- •runs on Microsoft Windows Mobile Phone
- •real time Voice and messaging
- •Comprehensive security checking during the communication
- Military Grade security
  - Variable bit rate technology, auto-adjusts to the line quality.
  - Provides triple layer Military Grade encryption
  - Efficient low processor utilization.